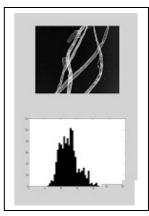

The electric part integrates mainly electric supplies, relays and a PC.

Interface is done by screen, mouse and keyboard. Network connection is possible.

Measurement on pulp sample with High resolution  $(0.7\mu)$  to give a complete information about cell wall thickness average & distribution