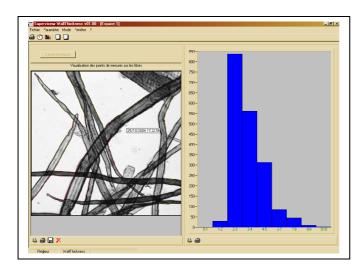

The electric part integrates mainly electric supplies, relays and a PC.

Interface is done by screen, mouse and keyboard. Network connection is possible.

Measurement on pulp sample with High resolution  $(0.7\mu)$  to give a complete information about cell wall thickness average & distribution